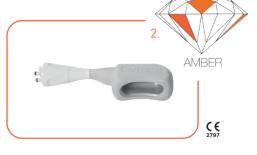

Very small fat mass <a href="Indication">Indication</a>: Chin

Very small fat mass <a href="Indications">Indications</a>: Jowls, pseudogynecomasty, knees, ankles

Small to medium fat mass <a href="Indications">Indications</a>: Fold of back, arms, knees, calves

Average fat mass <a href="Indications">Indications</a>: Pseudogynecomasty, arms, fold of bra, abdomen, small love handles, knees

Medium to large fat mass <u>Indications</u>: Abdomen, love handles

Large fat mass <a href="Indication">Indication</a>: Abdomen

Special flat zones without suction <a href="Indications">Indications</a>: Arms, saddlebags, inside and outside of thighs, calves

Medium to large fat mass <a href="Indications">Indications</a>: Top, back, inside & outside of thighs