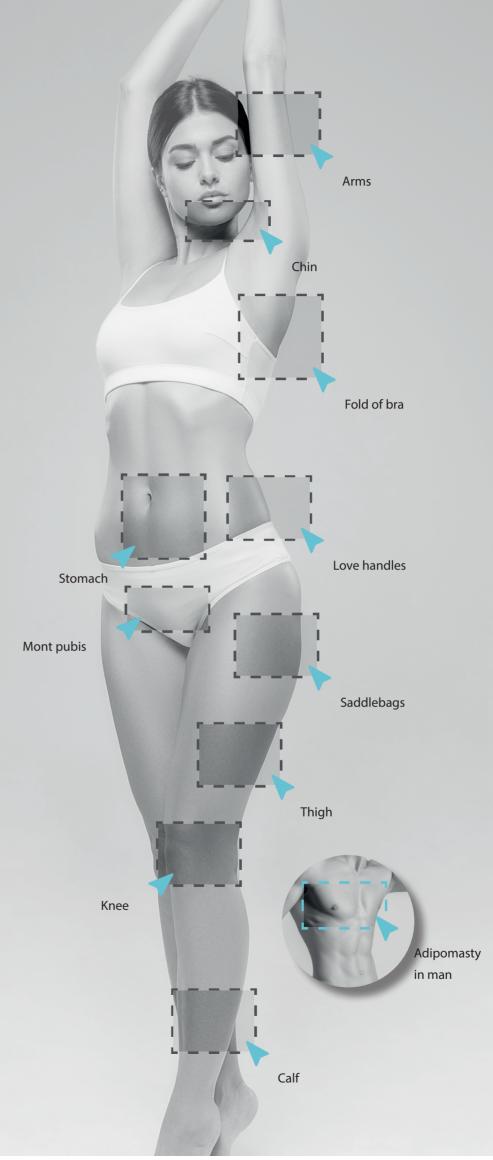

# ULTRASOUND, an advanced diagnostic tool

You can measure the thickness of the hypodermis before and after treatment using the CRISTAL Pro\* ultrasound. Ultrasound analysis enables better definition of treatment parameters for each of the treated zones, thereby encouraging optimum results.

This linear dynamic probe, emitting a central frequency of 7.5 MHz, can be used to view the various layers of the skin, including the hypodermis, but also to measure muscle volume. The CRISTAL Pro\* ultrasound is simple and quick to use.