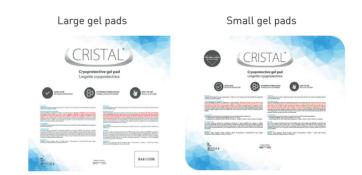

## NEW CRYOPROTECTIVE GEL PADS

The new cryoprotective gel pads satisfy the highest standards in terms of quality and safety.

## **ENHANCED SAFETY**

The CRISTAL Pro® gel pads are class I medical devices. They have medical CE marking as per the Directive 93/42/CE and comply with the new European MDR regulation (*Medical Device Regulation*).

#### **OPTIMISED FORMULATION**

The gel is pleasant to use and perfectly protects the skin from negative temperatures down to  $-12^{\circ}$ C.

#### **EASY TO USE**

The new flat format of the CRISTAL Pro gel pads enables easier application.

#### MADE IN FRANCE

To ensure perfect control of raw materials and traceability, the gel pads are entirely made in France.