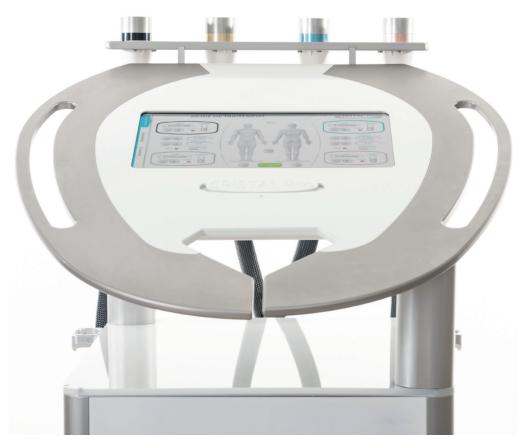

## A UNIQUE USER **EXPERIENCE**

AN INTUITIVE AND ERGONOMIC INTERFACE

# AN INTUITIVE and ergonomic INTERFACE

## **SOFTWARE INTELLIGENCE**

The new CRISTAL Pro® interface facilitates your treatments:

- Patient sheets directly recorded on the interface;
- Pre-recorded protocols depending on the indication to be treated;
- Ultra precise adjustment of parameters for customised treatments.

#### A UNIOUE USER EXPERIENCE

The CRISTAL Pro\* interface was designed to provide you with comfort and efficiency during your treatments.

Consequently, the selection of zones and applicators as well as the choice of treatment time is done in a completely intuitive way.