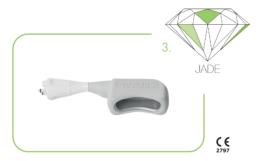

Very small fat mass <a href="Indication">Indication</a>: Chin

Very small fat mass <a href="Indications">Indications</a>: Jowls, pseudogynecomasty, knees, ankles

Small to medium fat mass <a href="Indications">Indications</a>: Fold of back, arms, knees, calves

Average fat mass <a href="Indications">Indications</a>: Pseudogynecomasty, arms, fold of bra, abdomen, small love handles, knees

Medium to large fat mass <u>Indications</u>: Abdomen, love handles

Large fat mass <a href="Indication">Indication</a>: Abdomen

Special flat zones without suction <a href="Indications">Indications</a>: Arms, saddlebags, inside and outside of thighs, calves

Medium to large fat mass <a href="Indications">Indications</a>: Top, back, inside & outside of thighs