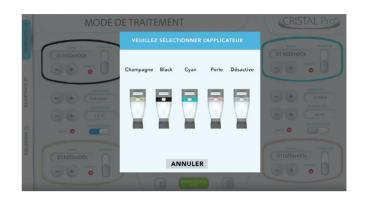

# AN INTUITIVE and ergonomic INTERFACE

## **SOFTWARE INTELLIGENCE**

The new CRISTAL Pro® interface facilitates your treatments:

- Patient sheets directly recorded on the interface;
- Pre-recorded protocols depending on the indication to be treated;
- Ultra precise adjustment of parameters for customised treatments.

#### A UNIOUE USER EXPERIENCE

The CRISTAL Pro\* interface was designed to provide you with comfort and efficiency during your treatments.

Consequently, the selection of zones and applicators as well as the choice of treatment time is done in a completely intuitive way.