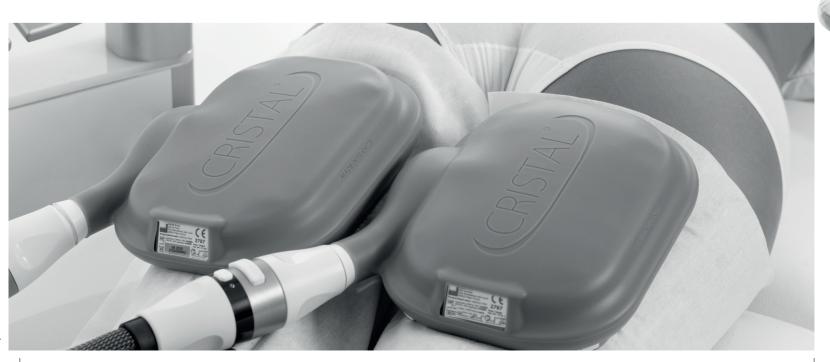

## **EFFICACY**

360° BODY AND FACE APPLICATORS, SIMULTANEOUS TREATMENT OF 4 ZONES

CRISTAL Pro® treats up to 4 body and face zones simultaneously, with bi-zone control.

## 360° APPLICATORS body & face

We are very happy in our centre with the CRISTAL® cryolipolysis.

CRISTAL Pro® will allow us to go even further in terms of quality for treatment zones with its new applicators, comfortably and quickly for patients with the possibility of using 4 applicators in the same session!

DR. DELLIERE, Cosmetic surgeon, Cesson-Sévigné

CRISTAL Pro offers a wide range of morphological applicators adapted to a certain number of areas.

The aim? To offer 360° coverage of the figure for optimum results and maximum patient satisfaction.