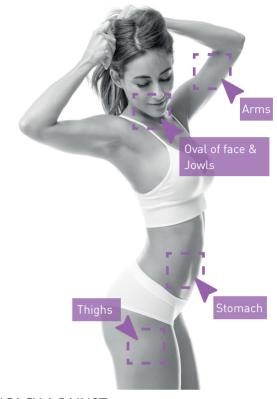

Very small fat mass <a href="Indication">Indication</a>: Chin

Very small fat mass <a href="Indications">Indications</a>: Jowls, pseudogynecomasty, knees, ankles

Small to medium fat mass <a href="Indications">Indications</a>: Fold of back, arms, knees, calves

Average fat mass <a href="Indications">Indications</a>: Pseudogynecomasty, arms, fold of bra, abdomen, small love handles, knees

Medium to large fat mass <u>Indications</u>: Abdomen, love handles

Large fat mass <a href="Indication">Indication</a>: Abdomen

Special flat zones without suction <a href="Indications">Indications</a>: Arms, saddlebags, inside and outside of thighs, calves

Medium to large fat mass <a href="Indications">Indications</a>: Top, back, inside & outside of thighs