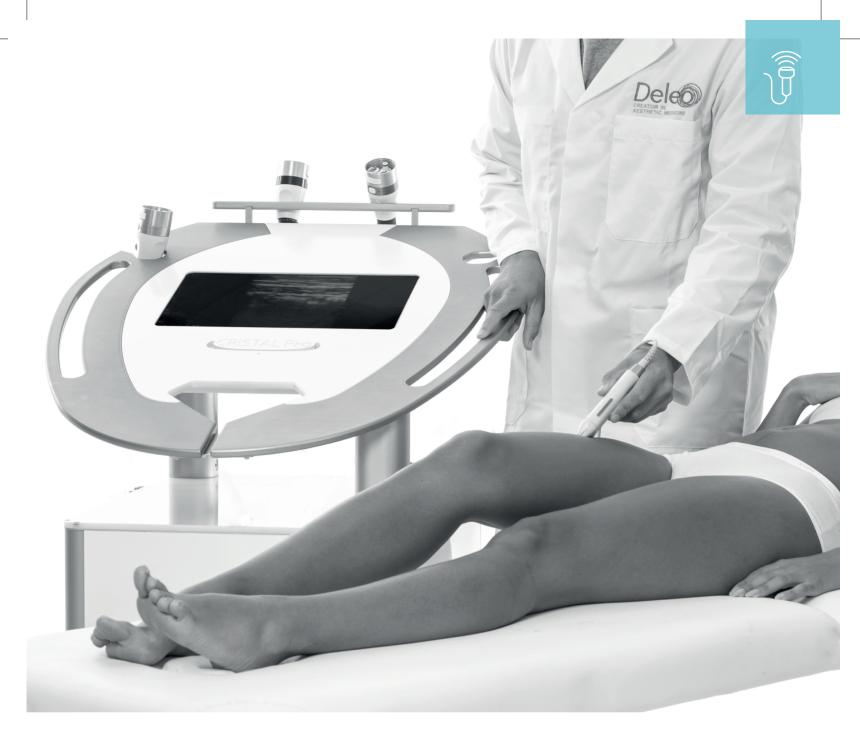

## **EFFICACY**

360° BODY AND FACE APPLICATORS, SIMULTANEOUS TREATMENT OF 4 ZONES

# ULTRASOUND, an advanced diagnostic tool

You can measure the thickness of the hypodermis before and after treatment using the CRISTAL Pro\* ultrasound. Ultrasound analysis enables better definition of treatment parameters for each of the treated zones, thereby encouraging optimum results.

This linear dynamic probe, emitting a central frequency of 7.5 MHz, can be used to view the various layers of the skin, including the hypodermis, but also to measure muscle volume. The CRISTAL Pro\* ultrasound is simple and quick to use.

## 360° APPLICATORS body & face

We are very happy in our centre with the CRISTAL® cryolipolysis.

CRISTAL Pro® will allow us to go even further in terms of quality for treatment zones with its new applicators, comfortably and quickly for patients with the possibility of using 4 applicators in the same session!

CRISTAL Pro® treats up to 4 body and face zones simultaneously, with bi-zone control.