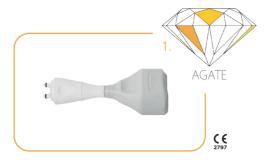

Very small fat mass <a href="Indication">Indication</a>: Chin

Very small fat mass <a href="Indications">Indications</a>: Jowls, pseudogynecomasty, knees, ankles

Small to medium fat mass <a href="Indications">Indications</a>: Fold of back, arms, knees, calves

Average fat mass <a href="Indications">Indications</a>: Pseudogynecomasty, arms, fold of bra, abdomen, small love handles, knees

Medium to large fat mass <u>Indications</u>: Abdomen, love handles

Large fat mass <a href="Indication">Indication</a>: Abdomen

Special flat zones without suction <a href="Indications">Indications</a>: Arms, saddlebags, inside and outside of thighs, calves

Medium to large fat mass <a href="Indications">Indications</a>: Top, back, inside & outside of thighs