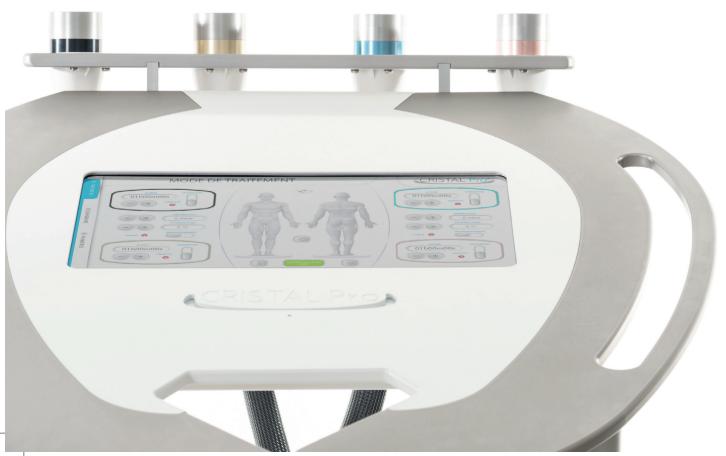

# AN INTUITIVE and ergonomic INTERFACE

#### A UNIOUE USER EXPERIENCE

The CRISTAL Pro\* interface was designed to provide you with comfort and efficiency during your treatments.

Consequently, the selection of zones and applicators as well as the choice of treatment time is done in a completely intuitive way.