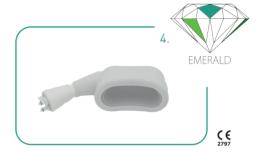

Very small fat mass <a href="Indication">Indication</a>: Chin

Very small fat mass <a href="Indications">Indications</a>: Jowls, pseudogynecomasty, knees, ankles

Small to medium fat mass <a href="Indications">Indications</a>: Fold of back, arms, knees, calves

Average fat mass <a href="Indications">Indications</a>: Pseudogynecomasty, arms, fold of bra, abdomen, small love handles, knees

Medium to large fat mass <u>Indications</u>: Abdomen, love handles

Large fat mass <a href="Indication">Indication</a>: Abdomen

Special flat zones without suction <a href="Indications">Indications</a>: Arms, saddlebags, inside and outside of thighs, calves

Medium to large fat mass <a href="Indications">Indications</a>: Top, back, inside & outside of thighs