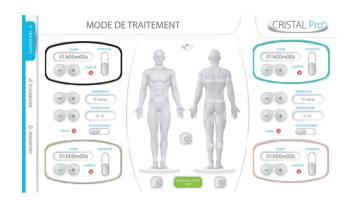

# AN INTUITIVE and ergonomic INTERFACE

## **SOFTWARE INTELLIGENCE**

The new CRISTAL Pro® interface facilitates your treatments:

- Patient sheets directly recorded on the interface;
- Pre-recorded protocols depending on the indication to be treated;
- Ultra precise adjustment of parameters for customised treatments.

#### A UNIOUE USER EXPERIENCE

The CRISTAL Pro\* interface was designed to provide you with comfort and efficiency during your treatments.

Consequently, the selection of zones and applicators as well as the choice of treatment time is done in a completely intuitive way.