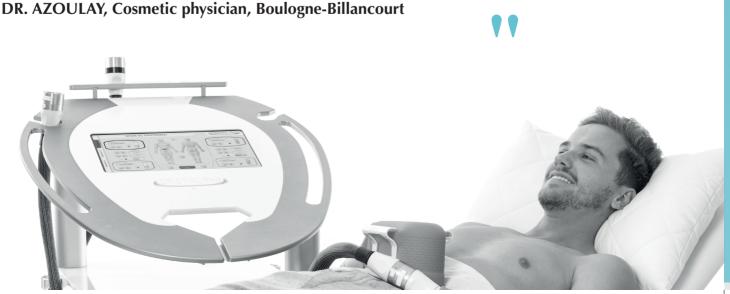

## MEDICAL CRYOLIPOLYSIS TO REFINE

4 simultaneous applicators Integrated ultrasound Body & face platform

A product from the CRISTAL Body-Layering® range

## CRISTAL Pro® **VOLUME** MEDICAL CRYOLIPOLYSIS DEVICE ACTS ON FAT TO REFINE CRYSTALLISE AND DESTROY FAT CELLS. CRISTAL Fit® HIGH INTENSITY ELECTROMAGNETIC MUSCLE STIMULATION DEVICE ACTS ON MUSCLE TO SCULPT. TONE AND SHAPE MUSCLES. CRISTAL Skin® **FIRMNESS MULTIPOLAR RADIO-FREQUENCY SYSTEM** ACTS ON **SKIN** TO FIRM UP, TIGHTEN AND REDUCE SAGGY SKIN.

## **DISCOVER**

First step in the CRISTAL Body-Layering® programme, CRISTAL Pro® acts on volume by effectively and permanently destroying fat cells.

This new generation medical cryolipolysis device is a major advance for cosmetic medicine thanks to its unique patented technology.

CRISTAL Pro® guarantees to offer your patients the best results thanks to customised treatments and develops your business in the rapidly expanding cryolipolysis market.

## **EFFICACY**

360° BODY AND FACE APPLICATORS, SIMULTANEOUS TREATMENT OF 4 ZONES

## A UNIQUE USER **EXPERIENCE**

AN INTUITIVE AND ERGONOMIC INTERFACE

# ULTRASOUND, an advanced diagnostic tool

You can measure the thickness of the hypodermis before and after treatment using the CRISTAL Pro\* ultrasound. Ultrasound analysis enables better definition of treatment parameters for each of the treated zones, thereby encouraging optimum results.

This linear dynamic probe, emitting a central frequency of 7.5 MHz, can be used to view the various layers of the skin, including the hypodermis, but also to measure muscle volume. The CRISTAL Pro\* ultrasound is simple and quick to use.

## 360° APPLICATORS body & face

We are very happy in our centre with the CRISTAL® cryolipolysis.

CRISTAL Pro® will allow us to go even further in terms of quality for treatment zones with its new applicators, comfortably and quickly for patients with the possibility of using 4 applicators in the same session!

CRISTAL Pro® treats up to 4 body and face zones simultaneously, with bi-zone control.

# AN INTUITIVE and ergonomic INTERFACE

## **SOFTWARE INTELLIGENCE**

The new CRISTAL Pro® interface facilitates your treatments:

- Patient sheets directly recorded on the interface;
- Pre-recorded protocols depending on the indication to be treated;
- Ultra precise adjustment of parameters for customised treatments.

#### A UNIOUE USER EXPERIENCE

The CRISTAL Pro\* interface was designed to provide you with comfort and efficiency during your treatments.

Consequently, the selection of zones and applicators as well as the choice of treatment time is done in a completely intuitive way.