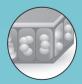

Very small fat mass <a href="Indication">Indication</a>: Chin

Very small fat mass <a href="Indications">Indications</a>: Jowls, pseudogynecomasty, knees, ankles

Small to medium fat mass <a href="Indications">Indications</a>: Fold of back, arms, knees, calves

Average fat mass <a href="Indications">Indications</a>: Pseudogynecomasty, arms, fold of bra, abdomen, small love handles, knees

Medium to large fat mass <u>Indications</u>: Abdomen, love handles

Large fat mass <a href="Indication">Indication</a>: Abdomen

Special flat zones without suction <a href="Indications">Indications</a>: Arms, saddlebags, inside and outside of thighs, calves

Medium to large fat mass <a href="Indications">Indications</a>: Top, back, inside & outside of thighs